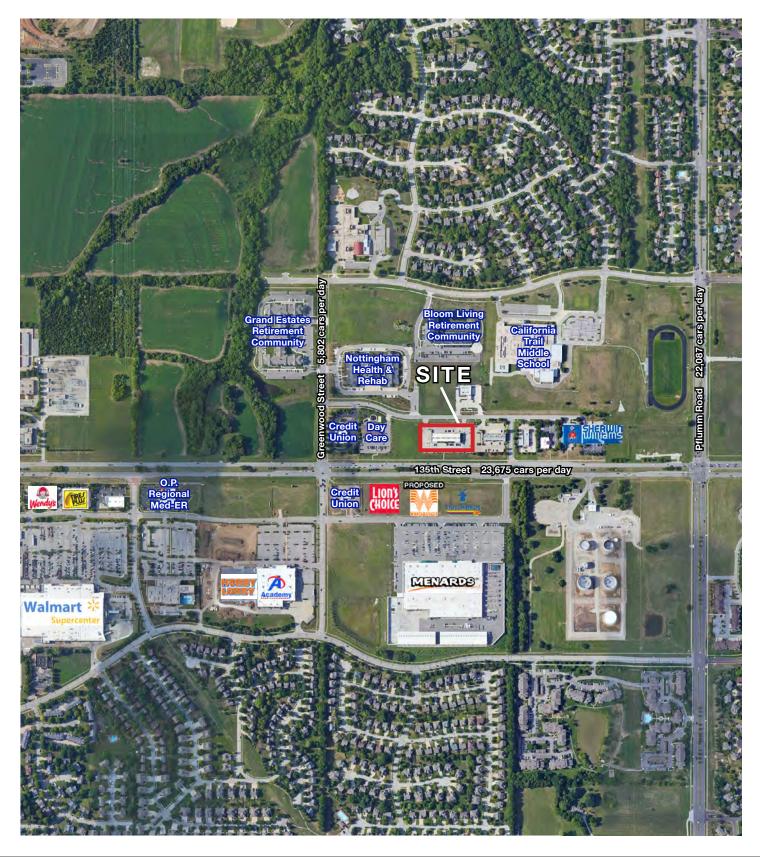

14000-14030 & 14100-14138 W. 135th Street, Olathe, KS

AERIAL

Block & Company, Inc., Realtors | 605 W. 47th Street, Ste. 200, Kansas City, MO 64112 | 816.753.6000 | www.blockandco.com

All information furnished regarding property for sale or lease is from sources deemed reliable, but no waranty or representation is made as to the accuracy thereof and the same is subject to errors, ornissions, changes of prices, rental or other conditions, prior sale or lease or withdrawal without n