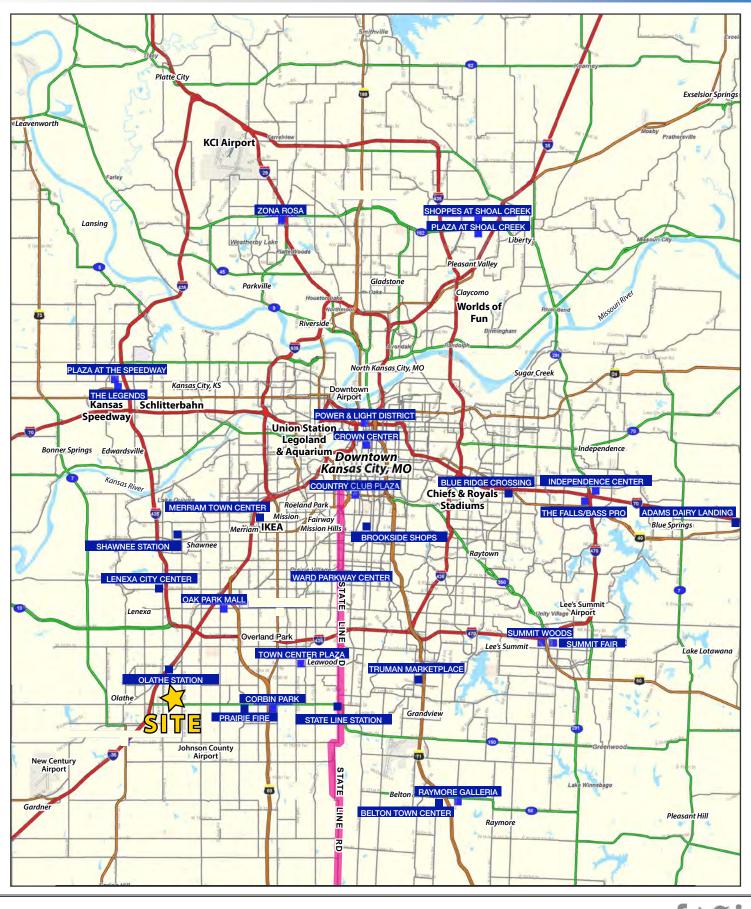

14000-14030 & 14100-14138 W. 135th Street, Olathe, KS

AERIAL

Block & Company, Inc., Realtors | 605 W. 47th Street, Ste. 200, Kansas City, MO 64112 | 816.753.6000 | www.blockandco.com

All information furnished regarding property for sale or lease is from sources deemed reliable, but no waranty or representation is made as to the accuracy thereof and the same is subject to errors, ornissions, changes of prices, rental or other conditions, prior sale or lease or withdrawal without n