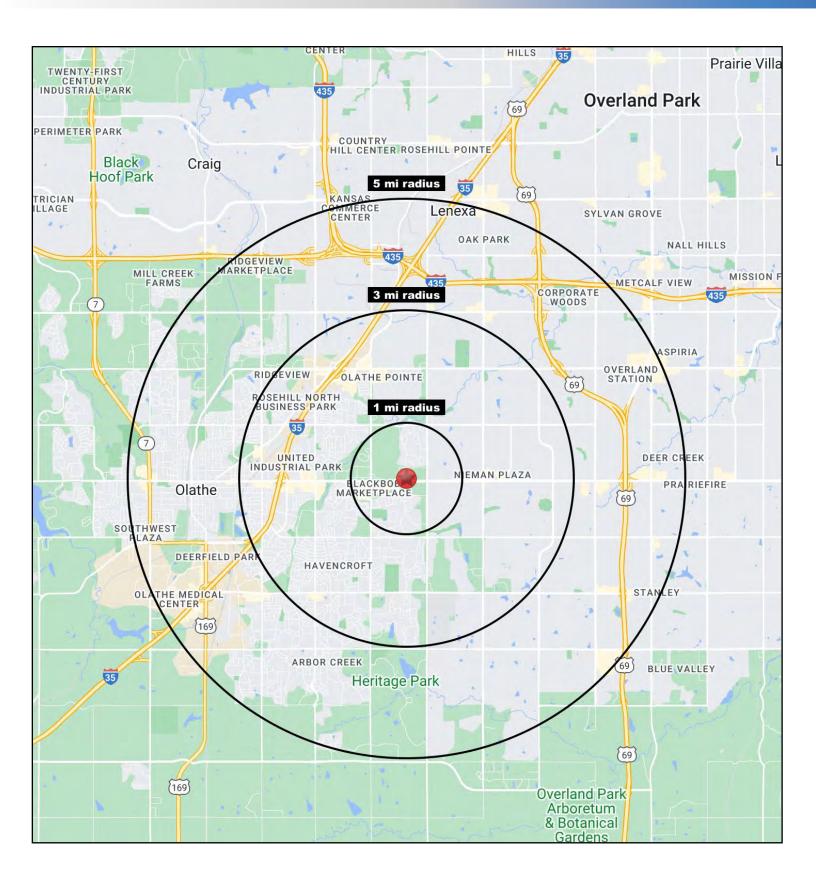

#### DEMOGRAPHICS

|                       | 1 mile    | 3 miles   | 5 miles   |
|-----------------------|-----------|-----------|-----------|
| Estimated Population  | 12,378    | 101,595   | 230,830   |
| Avg. Household Income | \$190,666 | \$148,810 | \$146,467 |